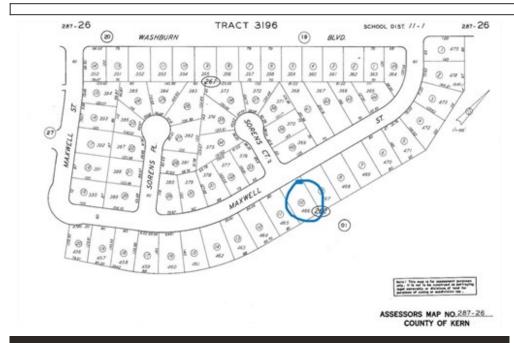

## 466 Maxwell St, California City, CA 93505

» MLS #: 225034983
» Land | Lot: 11,282 ft²

» More Info: 466MaxwellSt.lsForSale.com

Gina Craig, Ph. D. (209) 509-6348 gina@craigncraigprofrealty.com http://www.craigncraigprofrealty.com

Craig & Craig Professional Realty 1350 E. Pacheco Blvd. Suite B169 Los Banos, CA 93635 (209) 826-1157

This is a vacant residential land located in California City. It is ready to build your dream home. Utilities e.g. water, electricity, and natural gas available. R1 Zoning, the lot size is 11, 281 sf which is over a quarter of an acre (0.259). It's a great investment opportunity. Living in California City offers residents a sparse suburban feel; most residents own their homes. In California City, there are a lot of parks. Many families live in California City and residents tend to lean conservative. It is 100 miles north of the city of Los Angeles, and the population was 14, 973 at the 2020 census and continuing to grow. Buyer to make independent investigations regarding Zoning & General Plan Designations, Environmental & Hazard Zones, Access & Development Costs, and Availability & Costs of Utilities.